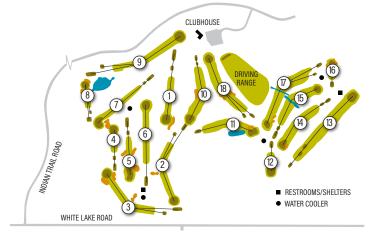

## Indian Springs Metropark GOLF COURSE

| HURON-CLINTON<br>METROPA | IRKS     |     |     |     |     | 1   | Ĩ   | 1                                                                             | f   |     | J    |         |                                                                                                   |     | Ţ   |     |     | ſ                                | •<br>• |     |     | •    |       |     |     |
|--------------------------|----------|-----|-----|-----|-----|-----|-----|-------------------------------------------------------------------------------|-----|-----|------|---------|---------------------------------------------------------------------------------------------------|-----|-----|-----|-----|----------------------------------|--------|-----|-----|------|-------|-----|-----|
| Hole                     |          | 1   | 2   | 3   | 4   | 5   | 6   | 7                                                                             | 8   | 9   | OUT  | Initial | 10                                                                                                | 11  | 12  | 13  | 14  | 15                               | 16     | 17  | 18  | IN   | TOTAL | HCP | NET |
| Blue Tees                | 72.3/123 | 354 | 408 | 442 | 186 | 335 | 425 | 375                                                                           | 189 | 539 | 3253 |         | 406                                                                                               | 399 | 169 | 602 | 398 | 402                              | 129    | 481 | 449 | 3435 | 6688  |     |     |
| White Tees               | 71.3/121 | 342 | 392 | 427 | 177 | 319 | 407 | 368                                                                           | 179 | 526 | 3137 |         | 390                                                                                               | 389 | 163 | 586 | 390 | 386                              | 123    | 471 | 439 | 3337 | 6474  |     |     |
| White/Gold Combo         | 68.9/117 | 342 | 322 | 317 | 135 | 319 | 348 | 368                                                                           | 140 | 526 | 2817 |         | 325                                                                                               | 389 | 158 | 586 | 358 | 386                              | 117    | 471 | 401 | 3191 | 6008  |     |     |
| Gold Tees                | 66.5/112 | 294 | 322 | 317 | 135 | 235 | 348 | 340                                                                           | 140 | 440 | 2571 |         | 325                                                                                               | 378 | 158 | 502 | 358 | 320                              | 117    | 429 | 401 | 2988 | 5559  |     |     |
| Par                      |          | 4   | 4   | 4   | 3   | 4   | 4   | 4                                                                             | 3   | 5   | 35   |         | 4                                                                                                 | 4   | 3   | 5   | 4   | 4                                | 3      | 5   | 4   | 36   | 71    |     |     |
| Handicap                 |          | 11  | 7   | 1   | 15  | 17  | 3   | 9                                                                             | 13  | 5   |      |         | 8                                                                                                 | 12  | 16  | 2   | 14  | 10                               | 18     | 4   | 6   |      |       |     |     |
|                          |          |     |     |     |     |     |     |                                                                               |     |     |      |         |                                                                                                   |     |     |     |     |                                  |        |     |     |      |       |     |     |
|                          |          |     |     |     |     |     |     |                                                                               |     |     |      |         |                                                                                                   |     |     |     |     |                                  |        |     |     |      |       |     |     |
| +/-                      |          |     |     |     |     |     |     |                                                                               |     |     |      |         |                                                                                                   |     |     |     |     |                                  |        |     |     |      |       |     |     |
|                          |          |     |     |     |     |     |     |                                                                               |     |     |      |         |                                                                                                   |     |     |     |     |                                  |        |     |     |      |       |     |     |
|                          |          |     |     |     |     |     |     |                                                                               |     |     |      |         |                                                                                                   |     |     |     |     |                                  |        |     |     |      |       |     |     |
| Gold Tees                | 72.1/125 | 294 | 322 | 317 | 135 | 235 | 348 | 340                                                                           | 140 | 440 | 2571 |         | 325                                                                                               | 378 | 158 | 502 | 358 | 320                              | 117    | 429 | 401 | 2988 | 5559  |     |     |
| Green Tees               | 71.6/121 | 291 | 319 | 314 | 132 | 232 | 345 | 337                                                                           | 137 | 437 | 2544 |         | 322                                                                                               | 378 | 158 | 410 | 355 | 317                              | 117    | 426 | 398 | 2881 | 5425  |     |     |
| Par                      |          | 4   | 4   | 4   | 3   | 4   | 4   | 4                                                                             | 3   | 5   | 35   |         | 4                                                                                                 | 4   | 3   | 5   | 4   | 4                                | 3      | 5   | 4   | 36   | 71    |     |     |
| Handicap                 |          | 11  | 9   | 3   | 15  | 17  | 7   | 5                                                                             | 13  | 1   |      |         | 16                                                                                                | 10  | 12  | 6   | 8   | 14                               | 18     | 4   | 2   |      |       |     |     |
| Date: Scorer:            |          |     |     |     |     |     |     | PACE OF PLAY<br>Please keep pace with the group<br>ahead and play ready golf. |     |     |      | р       | YARDAGE MARKERSAll Yardages are measured to the<br>center of the green.Red100 yardsWhite150 yards |     |     |     |     | <b>PIN</b><br>Froi<br>Mid<br>Bac | dle ⊳  | Red |     |      |       |     |     |