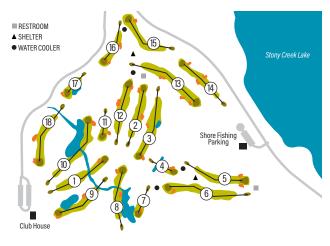

Stony Creek Metropark
GOLF COURSE

| HURON-CLINTON<br>METROP/ | ARKS     |     |     |     | 1   | J   |     | 1   |     |     |                                                                                      |         | *   | 1   |     |     | ł                                                                                                 |            | 1   | •   |     |                                  |       |                           |     |
|--------------------------|----------|-----|-----|-----|-----|-----|-----|-----|-----|-----|--------------------------------------------------------------------------------------|---------|-----|-----|-----|-----|---------------------------------------------------------------------------------------------------|------------|-----|-----|-----|----------------------------------|-------|---------------------------|-----|
| Hole                     |          | 1   | 2   | 3   | 4   | 5   | 6   | 7   | 8   | 9   | OUT                                                                                  | Initial | 10  | 11  | 12  | 13  | 14                                                                                                | 15         | 16  | 17  | 18  | IN                               | TOTAL | НСР                       | NET |
| Blue Tees                | 73.3/131 | 394 | 415 | 502 | 182 | 417 | 579 | 181 | 399 | 398 | 3467                                                                                 |         | 540 | 186 | 381 | 590 | 363                                                                                               | 434        | 327 | 160 | 394 | 3375                             | 6842  |                           |     |
| White Tees               | 71.8/126 | 371 | 400 | 480 | 172 | 410 | 521 | 165 | 376 | 385 | 3280                                                                                 |         | 508 | 163 | 360 | 557 | 341                                                                                               | 384        | 314 | 152 | 382 | 3161                             | 6441  |                           |     |
| White/Gold Combo         | 69.6/123 | 371 | 313 | 480 | 172 | 395 | 521 | 134 | 364 | 359 | 3109                                                                                 |         | 508 | 140 | 360 | 557 | 303                                                                                               | 305        | 291 | 152 | 362 | 2978                             | 6087  |                           |     |
| Gold Tees                | 68.1/120 | 345 | 313 | 394 | 161 | 395 | 458 | 134 | 364 | 359 | 2923                                                                                 |         | 465 | 140 | 299 | 550 | 303                                                                                               | 305        | 291 | 125 | 362 | 2840                             | 5763  |                           |     |
| Par                      |          | 4   | 4   | 5   | 3   | 4   | 5   | 3   | 4   | 4   | 36                                                                                   |         | 5   | 3   | 4   | 5   | 4                                                                                                 | 4          | 4   | 3   | 4   | 36                               | 72    |                           |     |
| Handicap                 |          | 17  | 5   | 11  | 15  | 3   | 7   | 13  | 1   | 9   |                                                                                      |         | 4   | 14  | 12  | 6   | 16                                                                                                | 2          | 18  | 10  | 8   |                                  |       |                           |     |
|                          |          |     |     |     |     |     |     |     |     |     |                                                                                      |         |     |     |     |     |                                                                                                   |            |     |     |     |                                  |       |                           |     |
|                          |          |     |     |     |     |     |     |     |     |     |                                                                                      |         |     |     |     |     |                                                                                                   |            |     |     |     |                                  |       |                           |     |
| +/-                      |          |     |     |     |     |     |     |     |     |     |                                                                                      |         |     |     |     |     |                                                                                                   |            |     |     |     |                                  |       |                           |     |
|                          |          |     |     |     |     |     |     |     |     |     |                                                                                      |         |     |     |     |     |                                                                                                   |            |     |     |     |                                  |       |                           |     |
|                          |          |     |     |     |     |     |     |     |     |     |                                                                                      |         |     |     |     |     |                                                                                                   |            |     |     |     |                                  |       |                           |     |
| Gold Tees                | 73.8/134 | 345 | 313 | 394 | 161 | 395 | 458 | 134 | 364 | 359 | 2923                                                                                 |         | 465 | 140 | 299 | 550 | 303                                                                                               | 305        | 291 | 125 | 362 | 2840                             | 5763  |                           |     |
| Green Tees               | 69.5/119 | 266 | 304 | 386 | 150 | 293 | 404 | 128 | 319 | 260 | 2510                                                                                 |         | 388 | 117 | 293 | 461 | 243                                                                                               | 295        | 281 | 99  | 320 | 2497                             | 5007  |                           |     |
| Par                      |          | 4   | 4   | 5   | 3   | 4   | 5   | 3   | 4   | 4   | 36                                                                                   |         | 5   | 3   | 4   | 5   | 4                                                                                                 | 4          | 4   | 3   | 4   | 36                               | 72    |                           |     |
| Handicap                 |          | 13  | 5   | 7   | 15  | 11  | 3   | 17  | 1   | 9   |                                                                                      |         | 2   | 18  | 12  | 6   | 16                                                                                                | 4          | 14  | 10  | 8   |                                  |       |                           |     |
| Date: Scorer:            |          |     |     |     |     |     |     |     |     |     | <b>PACE OF PLAY</b><br>Please keep pace with the group<br>ahead and play ready golf. |         |     |     |     |     | YARDAGE MARKERSAll Yardages are measured to the<br>center of the green.Red100 yardsWhite150 yards |            |     |     |     | <b>PIN</b><br>Fror<br>Mid<br>Bac | dle ⊳ | N<br>Red<br>White<br>Blue |     |
| Attest:                  |          |     |     |     |     |     |     |     |     |     | Blue • 200 yards                                                                     |         |     |     |     |     |                                                                                                   | REV - 1/25 |     |     |     |                                  |       |                           |     |